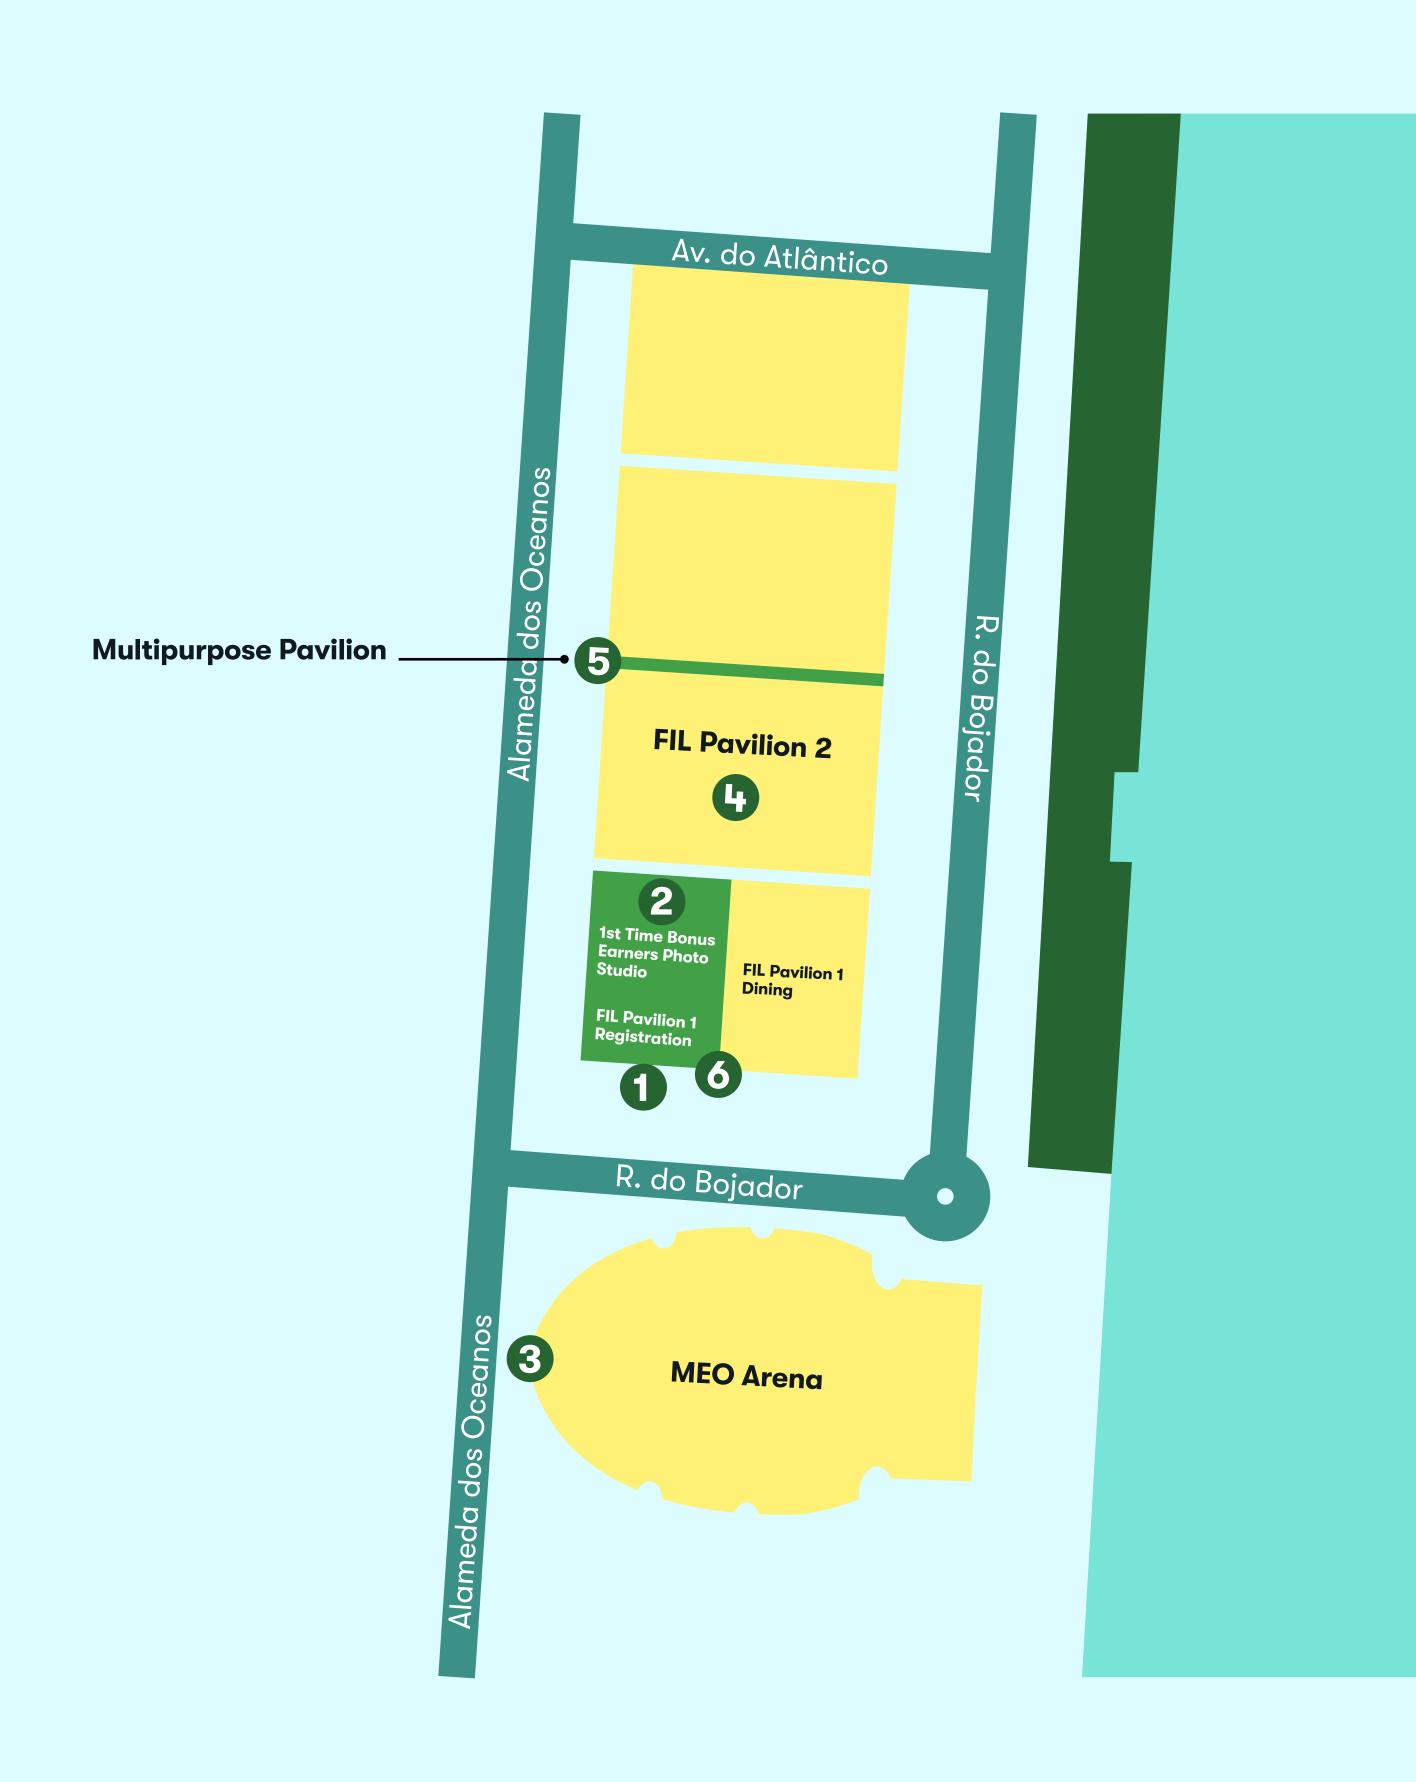

## Area Map

- Registration
- 2 1st Time Bonus Earners Photo Studio
- **3** MEO Arena Main Entrance
- HFF Gala and Mark Hughes Bonus After Party
- 5 Future GenH
- 6 Herbalife Recognition Experience