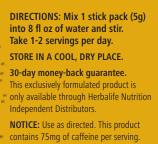

Herbalife24 LIFTOFF® gives you the caffeine boost you need to stay alert and focused.\* Caffeine is naturally thermogenic and temporarily increases your metabolism.\*

## Herbalife24 LIFTOFF® is

formulated with *Panax ginseng* root extract. Ginsenosides, bio-active compounds found in *Panax ginseng*, support brain function, accelerate memory recall<sup>‡</sup> and help reduce the feeling of mental fatigue.\* With 351mg per serving, this unique proprietary blend includes *Panax ginseng*, L-taurine, caffeine, guarana extract and inositol. It is also loaded with vitamin C, and a spectrum of energy-supporting B vitamins: B1, B2, B3, B5, B6, B7 and B12.\*