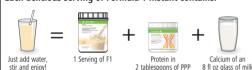

DIRECTIONS: Gently shake the canister prior to each use as contents may settle. Stir 2 scoops (52g) of Formula 1 Instant with 8 fl oz of water. Just shake and go!

Each delicious serving of Formula 1 Instant contains:

25 grams of sov protein a day, as part of a diet low in saturated fat and cholesterol, may reduce the risk of heart disease. One serving of Formula 1 Instant provides 17 grams of soy protein isolate.

† On the basis of laboratory tests of the formula for Glycemic Index (GI) value this is a low-GI food