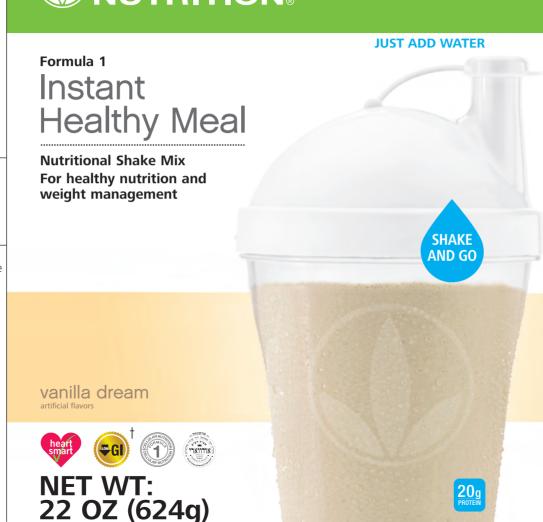

Formula 1 Instant is a delicious, water-mixable on-the-go healthy meal that provides an ideal balance of protein and nutrition to help satisfy your hunger and give you lasting energy. Each shake is packed with 24 vitamins and minerals, and is an excellent source of antioxidants<sup>†</sup>. This product is certified kosher. Clinical studies have shown that daily usage of meal replacement shakes is proven effective for managing weight, along with moderate exercise. † Vitamins C & F

DIRECTIONS: Gently shake the canister prior to each use as contents may settle. Stir 2 scoops (52g) of Formula 1 Instant with 8 fl oz of water. Just shake and go!

Each delicious serving of Formula 1 Instant contains: