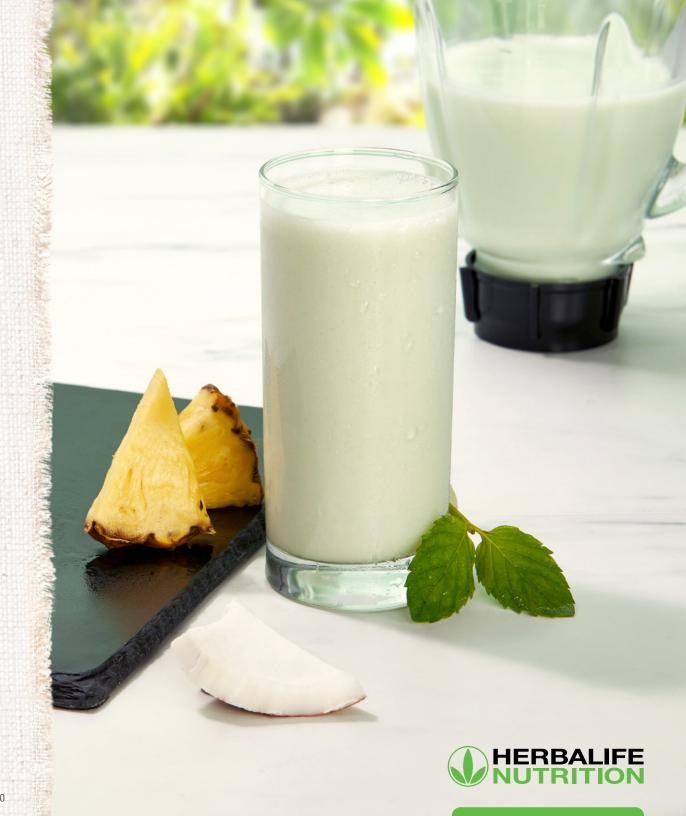

### **Pineapple-Coconut Digestive Health Booster**

3 capfuls Herbal Aloe Concentrate Original

- 1 scoop Active Fiber Complex Select Tropical Twist
- 1 scoop Simply Probiotic
- 1 cup water
- 3-5 ice cubes

Stir Herbal Aloe Concentrate, Active Fiber Complex Select and Simply Probiotic into cold water until dissolved. Add ice cubes.