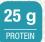

### **High-Fiber Pineapple & Strawberry Beauty Shake**

- 2 scoops Formula 1 Select Natural Vanilla Flavor
- 2 scoops Protein Drink Mix Select Natural Vanilla Flavor
- 1 scoop Active Fiber Complex Select Tropical Twist
- 2 scoops Herbalife SKIN® Collagen Beauty Booster Strawberry Lemonade
- 1 cup cold water
- 3-5 ice cubes (optional)

Place all ingredients in a blender and blend until smooth.