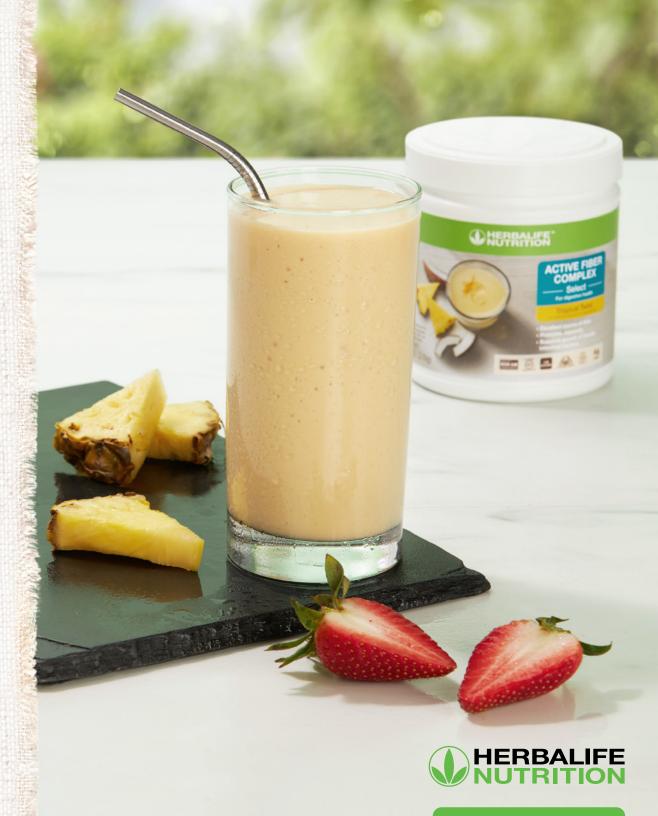

### **High-Fiber Pineapple & Strawberry Beauty Shake**

- 2 scoops Formula 1 Select Natural Vanilla Flavor
- 2 scoops Protein Drink Mix Select Natural Vanilla Flavor
- 1 scoop Active Fiber Complex Select Tropical Twist
- 2 scoops Herbalife SKIN® Collagen Beauty Booster Strawberry Lemonade
- 1 cup cold water
- 3-5 ice cubes (optional)

Place all ingredients in a blender and blend until smooth.