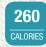

# **Boost Your Daily** Fiber Intake with Six Tempting Recipes

Savor a taste of paradise with these delicious and high-fiber recipes featuring Active Fiber Complex Select.

### **High-Fiber Pineapple & Strawberry Beauty Shake**

- 2 scoops Formula 1 Select Natural Vanilla Flavor
- 2 scoops Protein Drink Mix Select Natural Vanilla Flavor
- 1 scoop Active Fiber Complex Select Tropical Twist
- 2 scoops Herbalife SKIN® Collagen Beauty Booster Strawberry Lemonade
- 1 cup cold water
- 3-5 ice cubes (optional)

Place all ingredients in a blender and blend until smooth.











## **High-Fiber Tropical Spice Shake**

2 scoops Formula 1 Select Natural Vanilla Flavor

2 scoops Protein Drink Mix Select Natural Vanilla Flavor

1 scoop Active Fiber Complex Select Tropical Twist

1/2 TSP Herbal Tea Concentrate Chai

1 cup cold water

1/4 TSP ground cinnamon, or to taste

1/8 TSP ground ginger, or to taste

3-5 ice cubes (optional)

Place all ingredients in a blender and blend until smooth.















# **Pomegranate-Mint Fiber Shake**

2 scoops Formula 1 Select Natural Vanilla Flavor

- 2 scoops Protein Drink Mix Select Natural Vanilla Flavor
- 1 scoop Active Fiber Complex Select Tropical Twist
- 1/2 TSP Green Tea Pomegranate
- 1 cup cold water
- 2 TSP dried mint leaves, or 1 TBSP fresh mint
- 3-5 ice cubes (optional)

Place all ingredients in a blender a