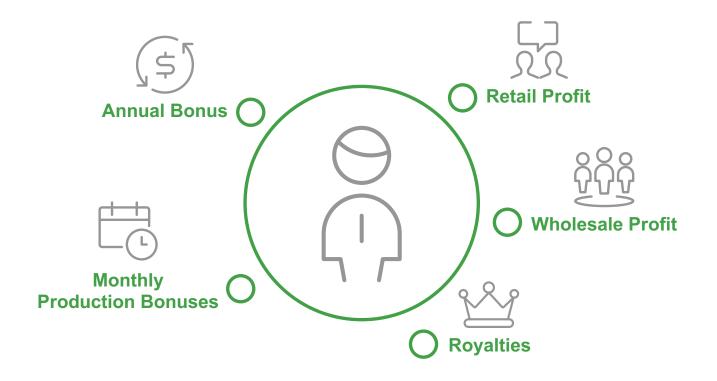

# **5 Ways to Potentially Earn**

### Retail Profit

New Distributors immediately get a 25% discount. Sell products for more than what you paid for them to make Retail Profit right away.

EXAMPLE: Retail Sale (\$100 Earn Base)

### Wholesale **Profit**

Sponsor new Distributors who are building their own businesses by getting their own customers. Your position determines your potential Wholesale Profit.

**EXAMPLE:** \$200 Earn Base Sale\*

## Royalties

Build and maintain a solid team of Supervisors.

**Earn 1–5% on sales** from the first three active levels of the Supervisors beneath you.\*

Takes time, consistency and dedication.

Not all Distributors become Supervisors.

# Monthly & Annual Bonuses

Opportunity to earn monthly Production Bonus of 1–7% on Team Sales as you grow in the Sales & Marketing Plan.

Top 1% of hard-working and successful entrepreneurs are eligible for the annual Bonus.\*