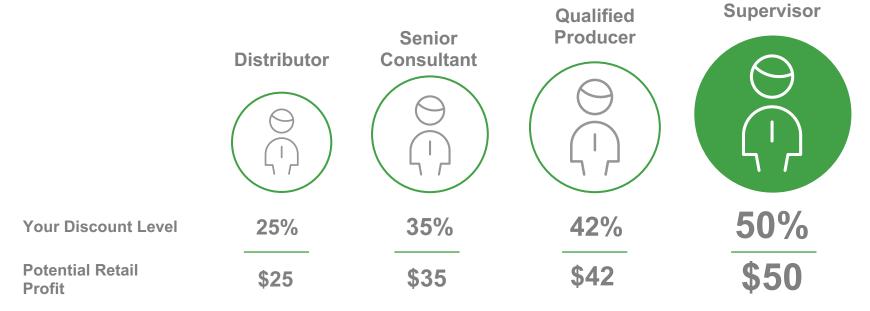

### Retail Profit

New Distributors immediately get a 25% discount. Sell products for more than what you paid for them to make Retail Profit right away.

EXAMPLE: Retail Sale (\$100 Earn Base)