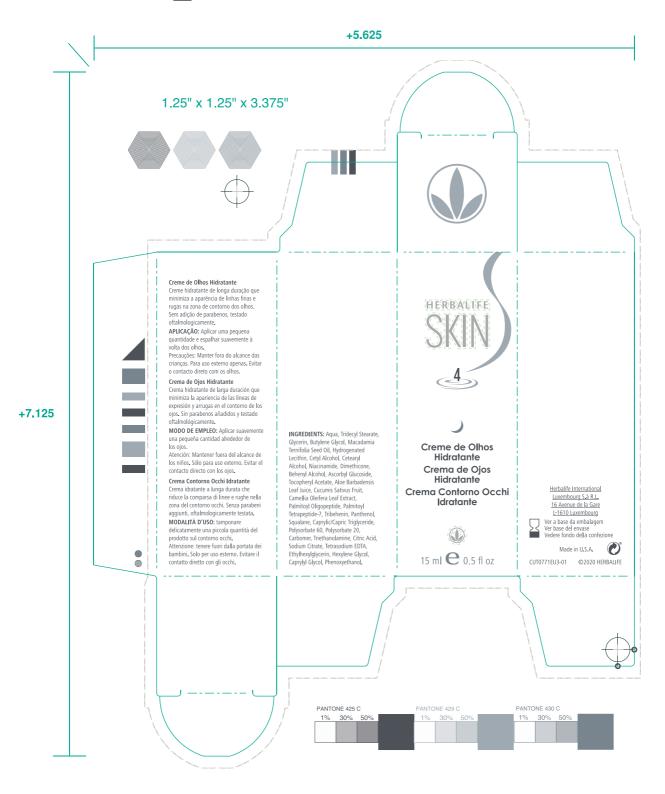

**Customer Approved Proof**  $Name_{-}$ Date \_

**PROOF** 

**ITEM/COMPONENT INFORMATION** 

CLIENT: Herbalife\_InterITEM: CUT0771EU3-01 LABEL CORNER RADIUS: LABEL SHAPE: CONSTRUCTION: Carton SUBSTRATE: **DESCRIPTION:** HSK 15ml Hydrating Eve Cream CTN DATE: 2/7/2020 TIME: 10:25 PM

JOB#: <<jp.JobNumber/>>
EPP#: 1106986

BRAND#: PO#: DIE: C1671 COPY POSITION: PRINT METHOD: Flexo Carton FOLDED CARTON SIZE: FOLDED INSERT SIZE:

**PROOFING CHECK LIST** 

- Color Placement Copy (Spelling, Fonts) Part# / Revision level
- Barcode Graphics

PROOF APPROVAL

- O I approve & proceed with order
- O Please make change & reproof

Please review proofing checklist before signing and dating.

please sign and date PLEASE NOTE:

PANTONE 425 C

PANTONE 429 C

PANTONE 430 C