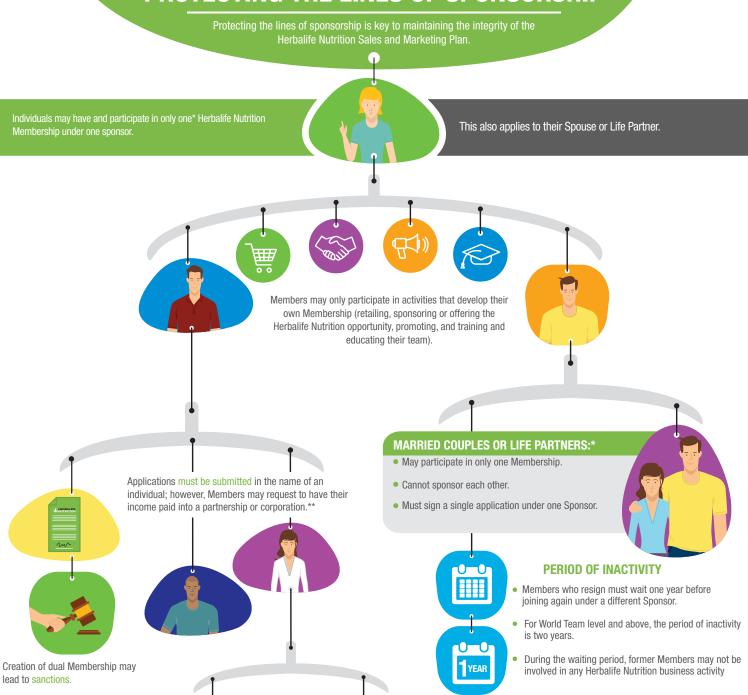

## PROTECTING THE LINES OF SPONSORSHIP

If both Distributors are at Supervisor level or greater at the time they marry or enter into a Life Partner relationship, they may continue operating their own separate Membership, and remain in

\* There may be some exceptions to the one Membership Rule.

identification number of the individual Member.

\*\*The Membership will remain in the name of the individual, and the earnings of the Membership will be reported in the name and tax

their original lines of sponsorship.

Former Members applying for a new Membership must provide their former ID number to Herbalife Nutrition.

15283

If they did not wait the "period of inactivity," their application may be denied and may result in other repercussions.