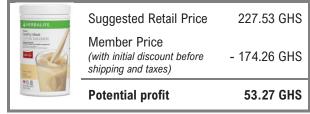

#### How to join?

You join by buying the Herbalife Member Pack (206.84 GHS). There is no other required purchase.

As a Member, you can

- Buy Herbalife® products at a discount for your own or household use.
- Sell Herbalife® products to customers to make a retail profit.
  An example is shown on the right:
- Recruit others who want to consume or sell Herbalife® products and earn commissions and bonuses from Herbalife based on their activity.