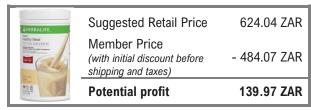

### How to join?

You join by buying the Herbalife Member Pack (534.53 ZAR). There is no other required purchase.

As a Member, you can

- Buy Herbalife® products at a discount for your own or household use.
- Sell Herbalife® products to customers to make a retail profit.
   An example is shown on the right:
- Recruit others who want to consume or sell Herbalife® products and earn commissions and bonuses from Herbalife based on their activity.