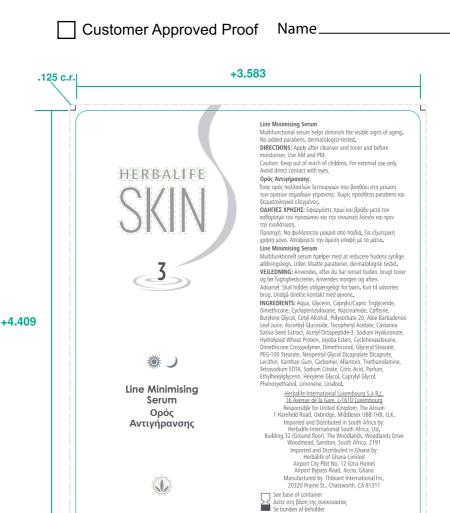

Please enable overprint preview in Acrobat 80 if you see an X in any of the below boxes. This will 22

50 ml **C** 1.7 fl oz