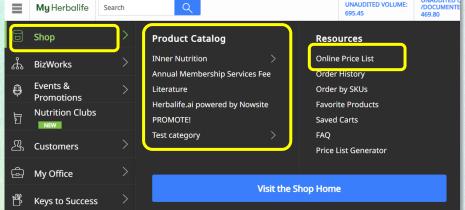

| 143.00               |
| 2563 |                                                                                                |                  | 8.30          |           |                      |
| 2564 |                                                                                                |                  |               |           |                      |
| 2565 | Herbal Aloe Strengthening Conditioner                                                          |                  |               |           |                      |
| 111K | Vitamin Mask – Moisturizing                                                                    |                  | 8.40          | 144.00    | 168.00               |





#### How to place Extravaganza pre-order in Hong Kong site?





#### Select Shipping Address by clicking the blue tab





#### How to place Extravaganza pre-order in Hong Kong site?







#### How to place Extravaganza pre-order in Hong Kong site?

## Click "View Cart" or the cart icon at the top right of the page to view the product list



# Click "Proceed to checkout", read the pickup information, and enter full name, telephone number (area code & phone no.) & email address.

#### Volume Details **Pickup Information** Order Month: 2025 Mar Pickup Information for 2025 Extravaganza pre-order: Order Month Volume: 469.80 All pre-orders must be picked up at the venue during the 2025 Extravaganza (A or B). Total Volume for This 19.95 Extravaganza A : May 9-11, 2025 Order: If the retail price is less than Extravaganza B : May 16-18, 2025 Remaining Volu