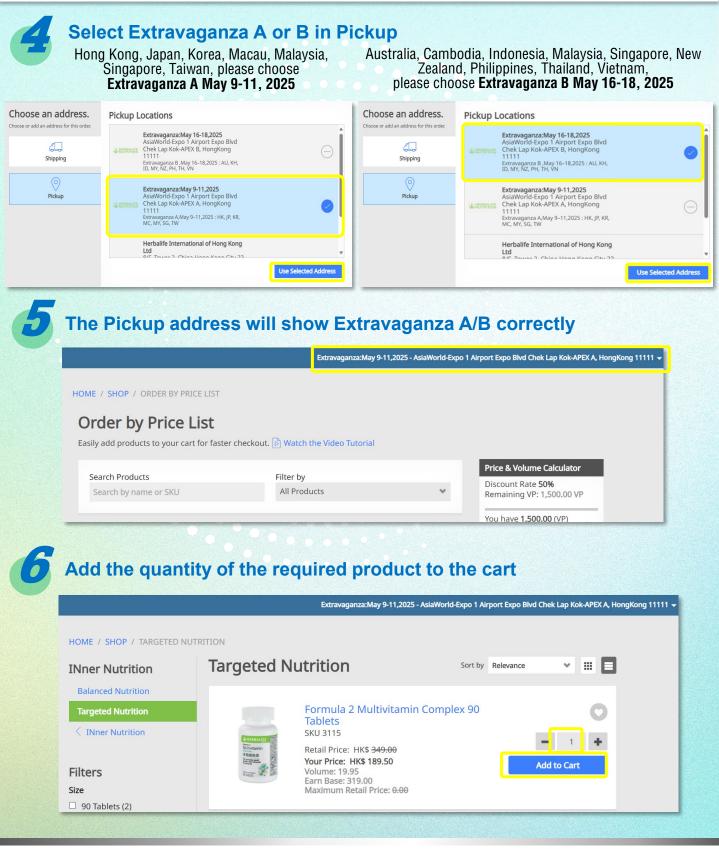

|                  | 8.30          |           |                      |
| 2564 |                                                                                                |                  |               |           |                      |
| 2565 | Herbal Aloe Strengthening Conditioner                                                          |                  |               |           |                      |
| 111K | Vitamin Mask – Moisturizing                                                                    |                  | 8.40          | 144.00    | 168.00               |





#### How to place Extravaganza pre-order in Hong Kong site?





#### Select Shipping Address by clicking the blue tab





#### How to place Extravaganza pre-order in Hong Kong site?







#### How to place Extravaganza pre-order in Hong Kong site?

## Click "View Cart" or the cart icon at the top right of the page to view the product list



# Click "Proceed to checkout", read the pickup information, and enter full name, telephone number (area code & phone no.) & email address.

#### Volume Details **Pickup Information** Order Month: 2025 Mar Pickup Information for 2025 Extravaganza pre-order: Order Month Volume: 469.80 All pre-orders must be picked up at the venue during the 2025 Extravaganza (A or B). Total Volume for This 19.95 Extravaganza A : May 9-11, 2025 Order: If the retail price is less than Extravaganza B : May 16-18, 2025 Remaining Volume 1.480.05 Product Earn Base: HK\$ 319.00 HK\$4,000, a shipping fee of \*Important\* Orders not picked up within this per