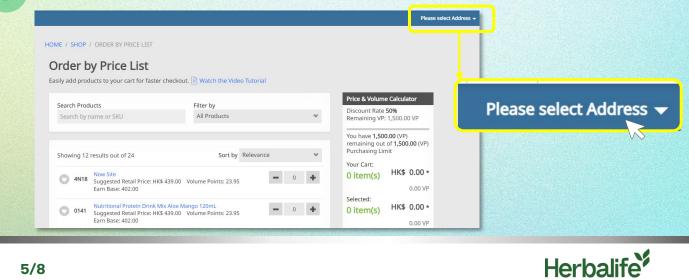

|                  | 8.30          |           |                      |
| 2564 |                                                                                                |                  |               |           |                      |
| 2565 | Herbal Aloe Strengthening Conditioner                                                          |                  |               |           |                      |
| 111K | Vitamin Mask – Moisturizing                                                                    |                  | 8.40          | 144.00    | 168.00               |





#### How to place Extravaganza pre-order in Hong Kong site?





#### Select Shipping Address by clicking the blue tab





#### How to place Extravaganza pre-order in Hong Kong site?







#### How to place Extravaganza pre-order in Hong Kong site?

## Click "View Cart" or the cart icon at the top right of the page to view the product list



# Click "Proceed to checkout", read the pickup information, and enter full name, telephone number (area code & phone no.) & email address.

#### Volume Details **Pickup Information** Order Month: 2025 Mar Pickup Information for 2025 Extravaganza pre-order: Order Month Volume: 469.80 All pre-orders must be picked up at the venue during the 2025 Extravaganza (A or B). Total Volume for This 19.95 Extravaganza A : May 9-11, 2025 Order: If the retail price is less than Extravaganza B : May 16-18, 2025 Remaining Volume 1.480.05 Product Earn Base: HK\$ 319.00 HK\$4,000, a s