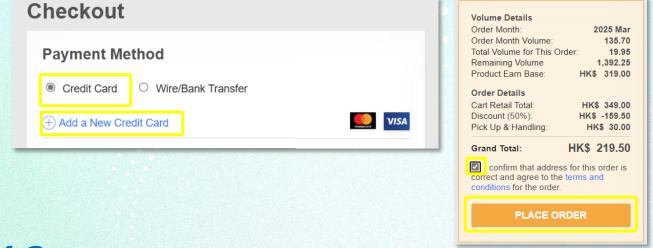

#### How to place Extravaganza pre-order in Hong Kong site?

Please choose "Credit Card" for payment. We only accept credit card (Visa/Master Card only) payment for the pre-order promotion.

You will see a confirmation page with the order number once your order has been processed successfully.