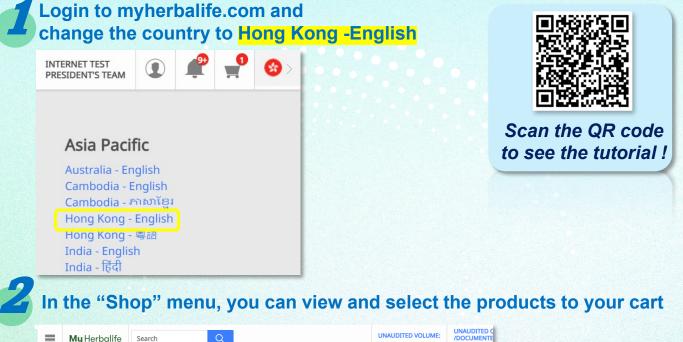

0    | 143.00               |
| 2563 |                                                                                                |                  | 8.30          |           |                      |
| 2564 |                                                                                                |                  |               |           |                      |
| 2565 | Herbal Aloe Strengthening Conditioner                                                          |                  |               |           |                      |
| 111K | Vitamin Mask – Moisturizing                                                                    |                  | 8.40          | 144.00    | 168.00               |





#### How to place Extravaganza pre-order in Hong Kong site?





#### Select Shipping Address by clicking the blue tab





#### How to place Extravaganza pre-order in Hong Kong site?







#### How to place Extravaganza pre-order in Hong Kong site?

## Click "View Cart" or the cart icon at the top right of the page to view the product list



# Click "Proceed to checkout", read the pickup information, and enter full name, telephone number (area code & phone no.) & email address.

#### Volume Details **Pickup Information** Order Month: 2025 Mar Pickup Information for 2025 Extravaganza pre-order: Order Month Volume: 469.80 All pre-orders must be picked up at the venue during the 2025 Extravaganza (A or B). Total Volume for This 19.95 Extravaganza A : May 9-11, 2025 Order: If the retail price is less than Extravaganza B : May 16-18, 2025 Remaining Vo