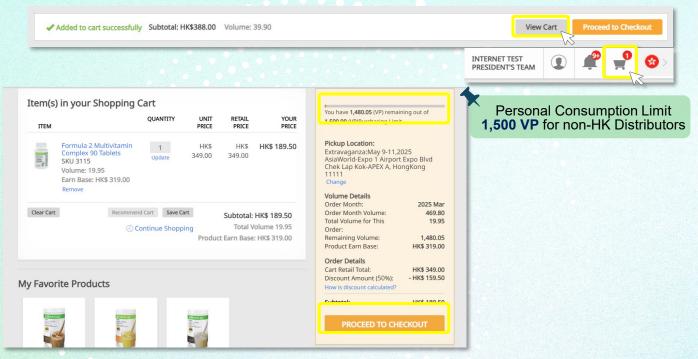

## Click "View Cart" or the cart icon at the top right of the page to view the product list