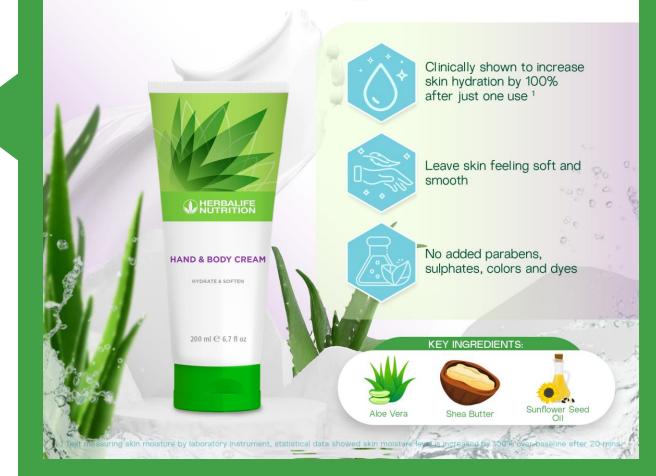

So, what's in your bag? Let us know in the comments below! We can't wait to hear your must-have items.

#HerbalilfePH #WhatsInYourBag #DailyEssentials

Hydrate your skin with the Hand & Body Cream. Clinically proven to increase skin hydration by 100% in just one use!

#### Contains:

Aloe Vera - a very gentle ingredient that also has natural antimicrobial properties
Shea Butter - several types of fatty acids that improve the skin's natural barrier
Sunflower Seed Oil - hydrates, unclogs our pores minimize signs of aging, and even out skin tone