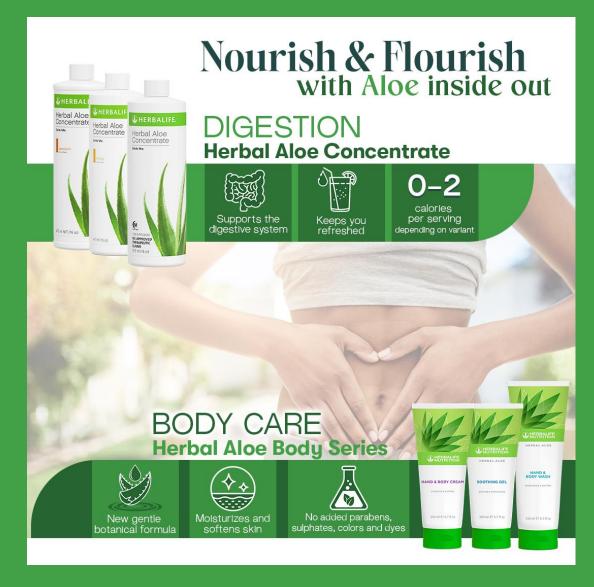

## What's new with Herbal Aloe Body Care?

Claims supported by individual panel testing

Nourish and flourish with our Aloe Vera enriched products inside and out. Our Herbal Aloe Concentrate Drink Mix is here to keep you feeling great from the inside, while our Herbal Aloe Body Care series works to moisturize and smoothen your skin like never before.

#### Contains:

Aloe Vera - a very gentle ingredient that also has natural antimicrobial properties
Shea Butter - several types of fatty acids that improve the skin's natural barrier
Sunflower Seed Oil - hydrates, unclogs our pores minimize signs of aging, and even out skin tone

#### Contains:

Aloe Vera - a great ingredient to reduce and prevent skin flare-ups

Olive Oil Derivatives – contains nutrients that help moisturize skin by locking in moisture

Apple Derived Amino Acids - promote natural collagen synthesis, improving skin elasticity and reducing signs of aging

#### Contains:

Aloe Vera - a great ingredient to reduce and prevent skin flare-ups

♦ Glycerin – increase skin hydration, relieve dryness, and refresh the skin's surface

Chamomile Extract –helps lighten blemishes and reduce redness which can be sometimes referred to as 'natural skin bleach'