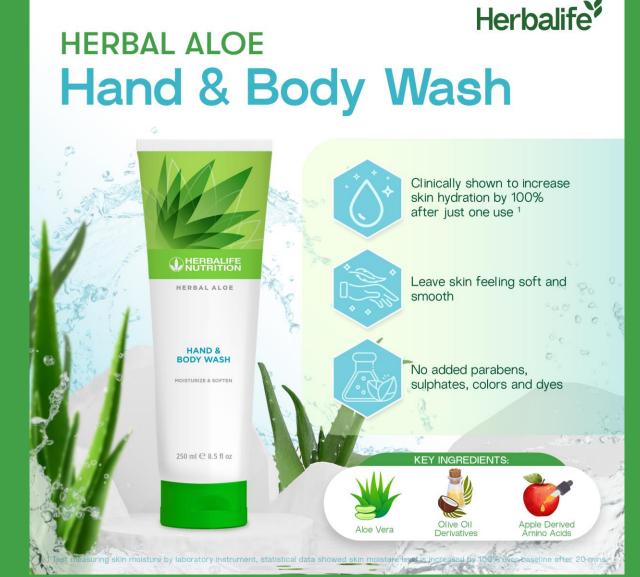

# Herbalife\* Hand & Body Cream

Cleanse your skin with our Herbal Aloe Hand & Body Wash. Clinically proven to increase skin hydration by 100% in just one use.

#### Contains:

Aloe Vera - a great ingredient to reduce and prevent skin flare-ups

Olive Oil Derivatives – contains nutrients that help moisturize skin by locking in moisture

Apple Derived Amino Acids - promote natural collagen synthesis, improving skin elasticity and reducing signs of aging