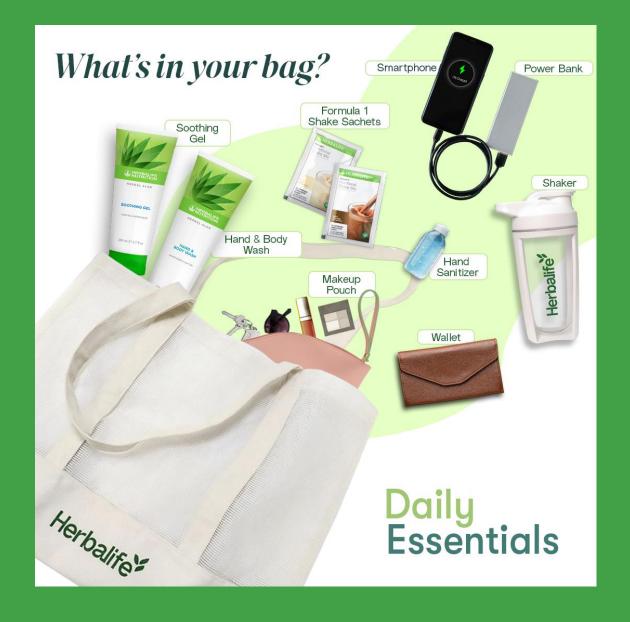

#### THE BODY PERFECT ROUTINE

It's time to spill the secrets of what's in our bags!

We all have that one thing we can't leave the house without, right? For us, our bag contain all the things we need to take care of ourselves from the inside out. We always have our Formula 1 Shake for those busy on-the-go moments and our Soothing Gel for when we need a quick moisture boost.

So, what's in your bag? Let us know in the comments below! We can't wait to hear your must-have items.

#HerbalilfePH #WhatsInYourBag #DailyEssentials

Hydrate your skin with the Hand & Body Cream. Clinically proven to increase skin hydration by 100% in just one use!