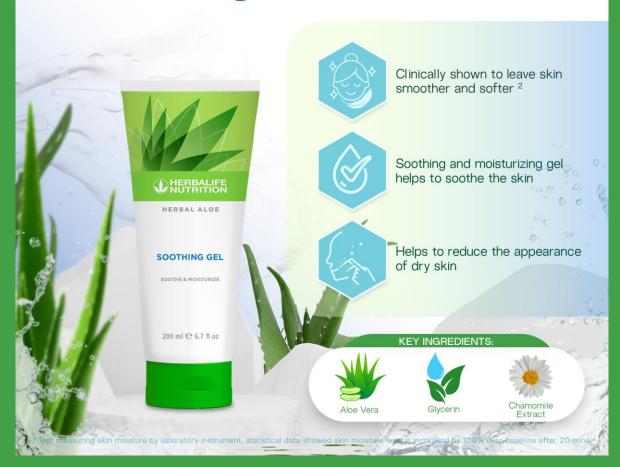

### HERBAL ALOE Soothing Gel

Soothe and hydrate your skin anytime, anywhere with our Herbal Aloe Soothing Gel. It's easy to use and helps diminish dry skin.

Contact the nearest Independent Distributor in your area for more information. #HerbalifePH #SoothingGel