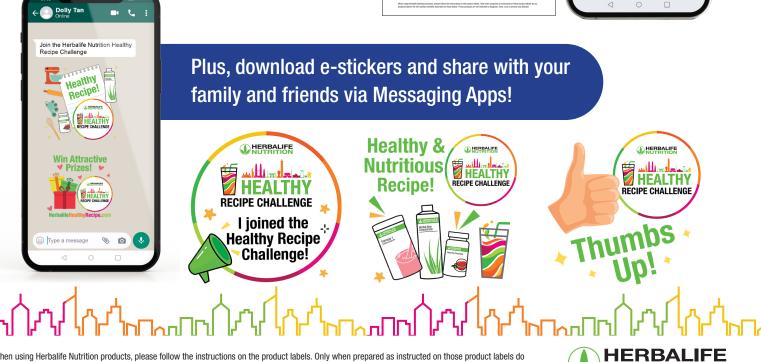

You can check out and download other participants' recipe entries too!

UTRITION

When using Herbalife Nutrition products, please follow the instructions on the product labels. Only when prepared as instructed on those product labels do our products deliver the full nutrition benefits described on those labels. These products are not intended to diagnose, treat, cure or prevent any disease.