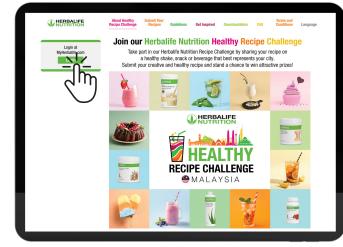

## How to join the Healthy Recipe Challenge?

Purchase a Herbalife Nutrition Registration Kit to qualify for the Healthy Recipe Challenge.

HERBALIFE

UTRITION

Register for the Healthy Recipe Challenge at **HerbalifeHealthyRecipe.com** by creating an account.

## Join our Herbalife Nutrition Healthy Recipe Challenge

Take part in our Herbalife Nutrition Healthy Recipe Challenge by sharing your recipes on a healthy shake, snack or beverage that best represent your city. Submit your creative and healthy recipes, and stand a chance to win attractive prizes!