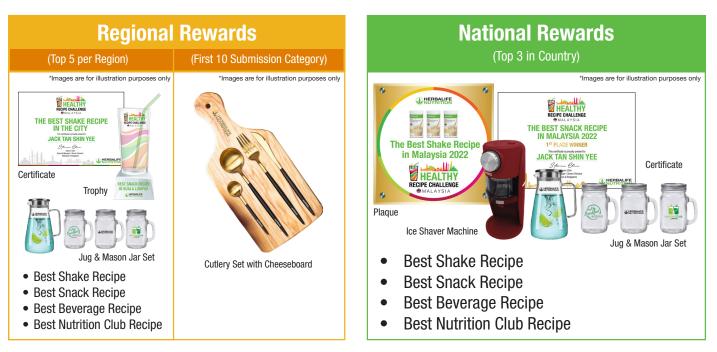

Stand a chance to win attractive prizes!

Important Notes:

- 1. Herbalife Nutrition Healthy Recipe Challenge is only for Herbalife Nutrition Members or Preferred Customers who purchase the Healthy Recipe Challenge Registration Kit from July 14 until August 13.
- 2. Herbalife Nutrition Members or Preferred Customers must purchase the Herbalife Nutrition Healthy Recipe Challenge Registration Kit under your own Member ID / Preferred Customer ID.
- 3. Each Member ID / Preferred Customer ID can only register once for the Healthy Recipe Challenge.
- 4. The purchase of the registration kit must be made from the country that a participant is residing in and participating for this challenge.
- 5. All registrations have to be done based on the country that a participant is currently residing in.
- 6. All registrations are final when the confirmation email has been sent and the account is activated.
- 7. All information must be accurate at the time of submission. Anyone found to have inserted false information will be removed from the Healthy Recipe Challenge microsite.
- 8. All submissions of the recipes must be done within the period 11am Malaysia time on August 22, 2022 and closes at 10pm Malaysia time on October 21, 2022. All recipe submissions received before or after these dates will not be accounted for.
- 9. All recipe submissions must be indicated accurately. Submissions that are found to be incomplete, non-complaint or inaccurate will be not approved.
- 10. Herbalife Nutrition reserves the rights to remove, edit or add registration requirements at their discretion.
- 11. Transfer of the registration and changes of the submitted recipes are not allowed.
- 12. Herbalife Nutrition Healthy Recipe Challenge is only available for participants with addresses in Malaysia only.
- 13. When making a recipe in Nutrition Club, please comply with social distancing and public health measures based on local laws and government regulations.
- 14. Herbalife Nutrition products are not intended to diagnose, treat, cure or prevent any disease.
- 15. Herbalife Nutrition reserves the rights in its sole discretion to disqualify any entry that depicts, or in any way reflects negatively on Herbalife Nutrition products, Herbalife Nutrition Healthy Recipe Challenge, or any other person or entity, or does not comply with our guidelines.
- 16. By participating in this Herbalife Nutrition Healthy Recipe Challenge, you hereby grant permission for Herbalife Nutrition to use submission entries for marketing purposes.