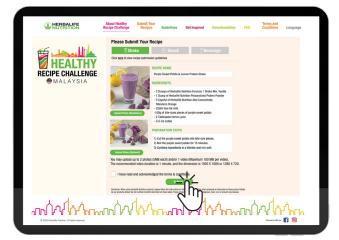

Step 3 Submit Your Recipes August 22 – October 21, 2022

Login to your account on **HerbalifeHealthyRecipe.com** to submit your creative and healthy shake, snack or beverage recipes incorporating the use of any Herbalife Nutrition products and main ingredients that best represent your city/country and unique culture.

Up to 10 recipes can be submitted per Membership ID.