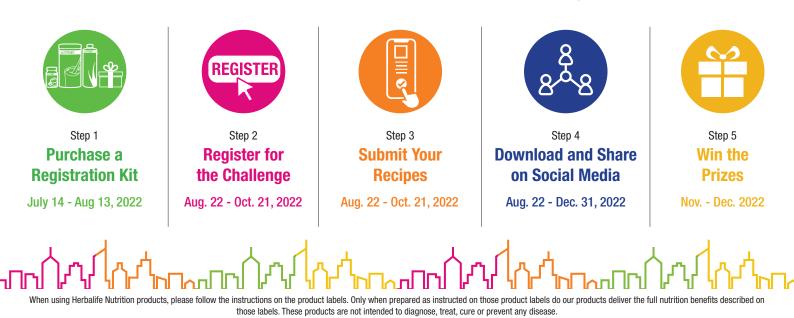

## How to join the Healthy Recipe Challenge?

Purchase a Herbalife Nutrition Registration Kit to qualify for the Healthy Recipe Challenge.

HERBALIFE

UTRITION

Register for the Healthy Recipe Challenge at **HerbalifeHealthyRecipe.com** by creating an account.

Step 3 Submit Your Recipes August 22 – October 21, 2022

Login to your account on **HerbalifeHealthyRecipe.com** to submit your creative and healthy shake, snack or beverage recipes incorporating the use of any Herbalife Nutrition products and main ingredients that best represent your city/country and unique culture.

## **Download and Share on Social Media**

August 22 – December 31, 2022

Click "Download" and share your recipe on your social media account with the hashtag #HerbalifeHealthyRecipe

**#HerbalifeHealthyRecipeMY** and tag **@Herbalife** and **@HerbalifeMalaysiaOfficial** upon successful verification.

Stand a chance to win attractive prizes!

Important Notes:

- 1. Herbalife Nutrition Healthy Recipe Challenge is only for Herbalife Nutrition Members or Preferred Customers who purchase the Healthy Recipe Challenge Registration Kit from July 14 until August 13.
- 2. Herbalife Nutrition Members or Preferred Customers must purchase the Herbalife Nutrition Healthy Recipe Challenge Registration Kit under your own Member ID / Preferred Customer ID.
- 3. Each Member ID / Preferred Customer ID can only register once for the Healthy Recipe Challenge.
- 4. The purchase of the registration kit must be made from the country that a participant is residing in and participating for this challenge.
- 5. All registrations have to be done based on the country that a participant is currently residing in.
- 6. All registrations are final when the confirmation email has been sent and the account is activated.
- 7. All information must be accurate at the time of submission. Anyone found to have inserted false information will be removed from the Healthy Recipe Challenge microsite.
- 8. All submissions of the recipes must be done within the period 11am Malaysia time on August 22, 2022 and closes at 10pm Malaysia time on October 21, 2022. All recipe submissions received before or after these dates will not be accounted for.
- 9. All recipe submissions must be indicated accurately. Submissions that are found to be incomplete, non-complaint or inaccurate will be not approved.
- 10. Herbalife Nutrition reserves the rights to remove, edit or add registration requirements at their discretion.
- 11. Transfer of the registration and changes of the submitted recipes are not allowed.
- 12. Herbalife Nutrition Healthy Recipe Challenge is only available for participants with addresses in Malaysia only.
- 13. When making a recipe in Nutrition Club, please comply with social distancing and public health measures based on local laws and government regulations.
- 14. Herbalife Nutrition products are not intended to diagnose, treat, cure or prevent any disease.
- 15. Herbalife Nutrition reserves the rights in its sole discretion to disqualify any entry that depicts, or in any way reflects negatively on Herbalife Nutrition products, Herbalife Nutrition Healthy Recipe Challenge, or any other person or entity, or does not comply with our guidelines.
- 16. By participating in this Herbalife Nutrition Healthy Recipe Challenge, you hereby grant permission for Herbalife Nutrition to use submission entries for marketing purposes.