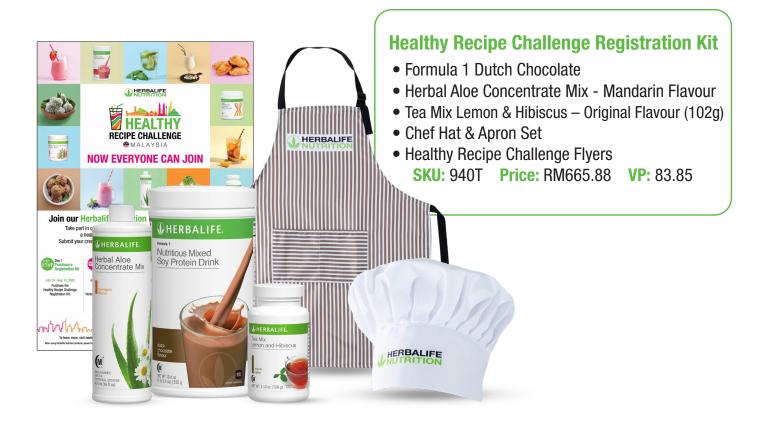

## How to join the Healthy Recipe Challenge?

Purchase a Herbalife Nutrition Registration Kit to qualify for the Healthy Recipe Challenge.

HERBALIFE

UTRITION

Register for the Healthy Recipe Challenge at **HerbalifeHealthyRecipe.com** by creating an account.

Stand a chance to win attractive prizes!

Important Notes:

- 1. Herbalife Nutrition Healthy Recipe Challenge is only for Herbalife Nutrition Members or Preferred Customers who purchase the Healthy Recipe Challenge Registration Kit from July 14 until August 13.
- 2. Herbalife Nutrition Members or Preferred Customers must purchase the Herbalife Nutrition Healthy Recipe Challenge Registration Kit under your own Member ID / Preferred Customer ID.
- 3. Each Member ID / Preferred Customer ID can only register once for the Healthy Recipe Challenge.
- 4. The purchase of the registration kit must be made from the country that a participant is residing in and participating for this challenge.
- 5. All registrations have to be done based on the country that a participant is currently residing in.
- 6. All registrations are final when the confirmation email has been sent and the account is activated.
- 7. All information must be accurate at the time of submission. Anyone found to have inserted false information will be removed from the Healthy Recipe Challenge microsite.
- 8. All submissions of the recipes must be done within the period 11am Malaysia time on August 22, 2022 and closes at 10pm Malaysia time on October 21, 2022. All recipe submissions received before or after these dates will not be accounted for.
- 9. All recipe submissions must be indicated accurately. Submissions that are found to be incomplete, non-complaint or inaccurate will be not approved.
- 10. Herbalife Nutrition reserves the rights to remove, edit or add registration requirements at their discretion.
- 11. Transfer of the registration and changes of the submitted recipes are not allowed.
- 12. Herbalife Nutrition Healthy Recipe Challenge is only available for participants with addresses in Malaysia only.
- 13. When making a recipe in Nutrition Club, please comply with social distancing and public health measures based on local laws and government regulations.
- 14. Herbalife Nutrition products are not intended to diagnose, treat, cure or prevent any disease.
- 15. Herbalife Nutrition reserves the rights in its sole discretion to disqualify any entry that depicts, or in any way reflects negatively on Herbalife Nutrition products, Herbalife Nutrition Healthy Recipe Challenge, or any other person or entity, or does not comply with our guidelines.
- 16. By participating in this Herbalife Nutrition Healthy Recipe Challenge, you hereby grant permission for Herbalife Nutrition to use submission entries for marketing purposes.