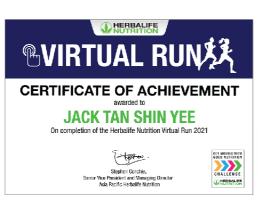

#### **Finisher Gifts**

Once you have completed the run/walk, you will receive an e-certificate and a finisher medal. You may download your e-certificate from HerbalifeVirtualRun.com My Run Dashboard upon completion of your run/walk. The finisher medal will be sent to all participants who completed the run/walk from Herbalife Nutrition by December 2021.

E-Certificate

Medal Front

Medal Back