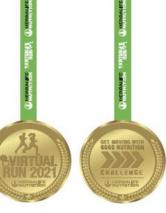

#### **Finisher Gifts**

Once you have completed the run/walk, you will receive an e-certificate and a finisher medal. You may download your e-certificate from HerbalifeVirtualRun.com My Run Dashboard upon completion of your run/walk. The finisher medal will be sent to all participants who completed the run/walk from Herbalife Nutrition by December 2021.

E-Certificate

Medal Front

Medal Back