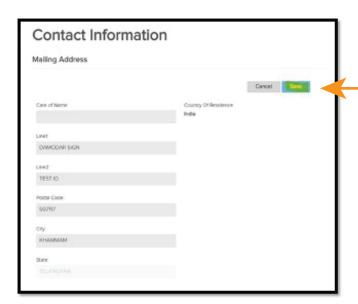

## INDIA EDITION ANNOUNCEMENT

Step 3: Click on Edit button under **Mailing address:** 

Step 4: Provide the new address and click on save button