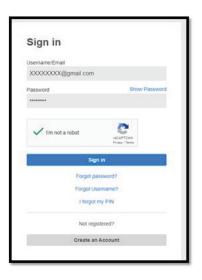

Step 1: Visit https://in.myherbalife.com, provide your user ID & password.

Step 2: Click On Account information by navigating to Mini profile:

Precautionary Measures

Wear Mask

Maintain Social Distancing

Sanitize Your Hands