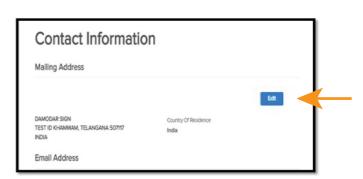

## INDIA EDITION ANNOUNCEMENT

Step 3: Click on Edit button under **Mailing address:** 

Step 4: Provide the new address and click on save button